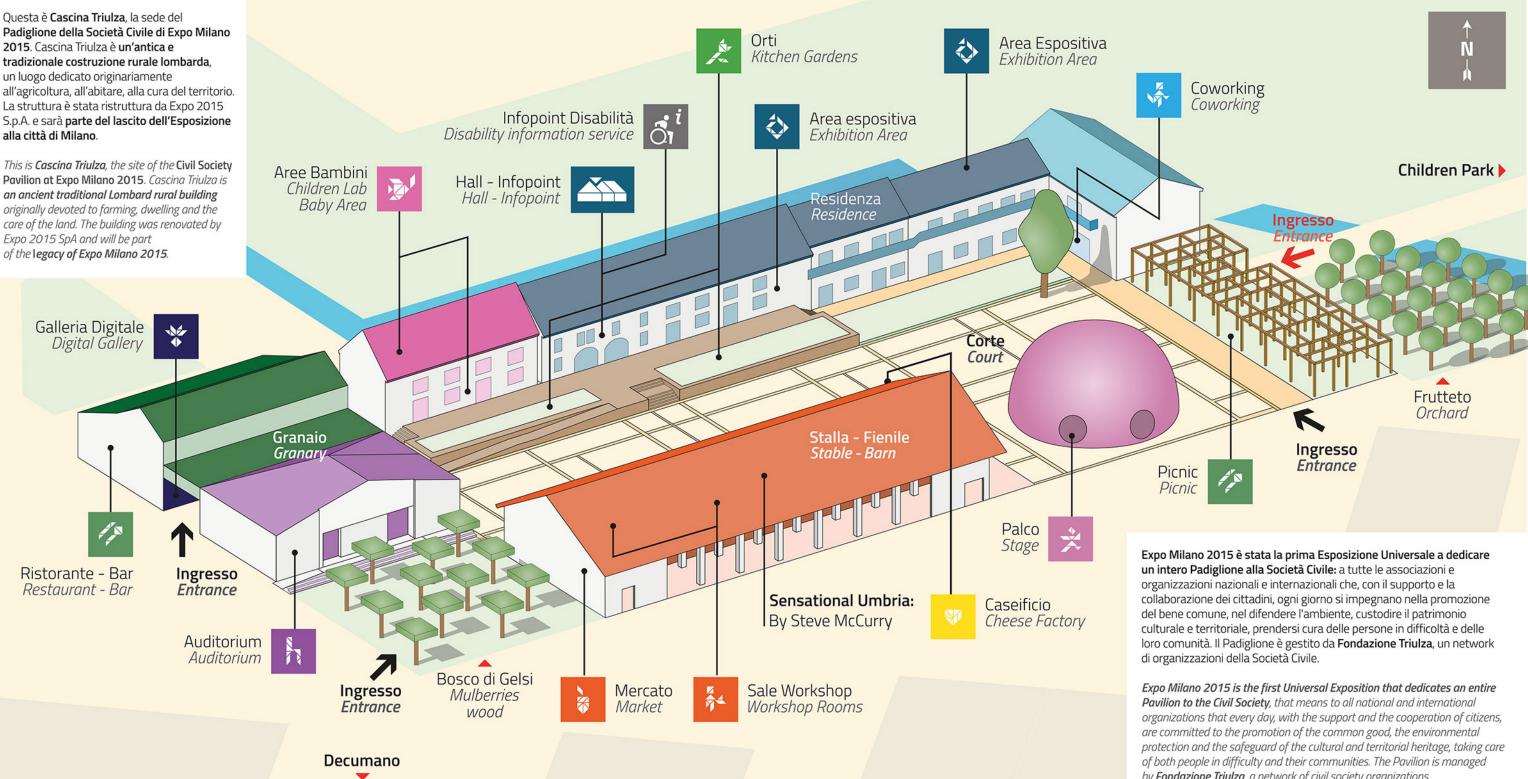

## Benvenuti a Cascina Triulza Welcome to Cascina Triulza Padiglione della Società Civile Civil Society Pavilion

**Civil Society Participant** 

by Fondazione Triulza, a network of civil society organizations.